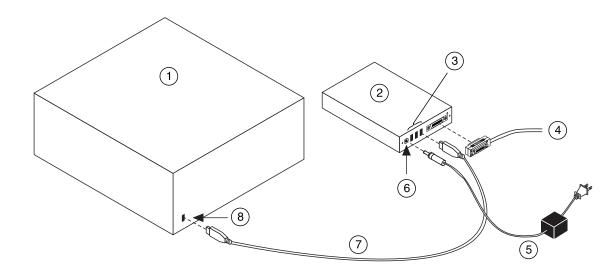

## Connect cables\*, then plug in power supply.

\* For Help installing your hardware, refer to the GPIB Hardware Guide (available on the CD through View Documentation).

#### Key

- 1 PC
- ② GPIB-1394
- 3 1394 Connectors
- 4 GPIB Cable

- **5** DC Power Supply
- **6** DC Power Connector
- ① 1394 Cable
- (8) 1394 Connector