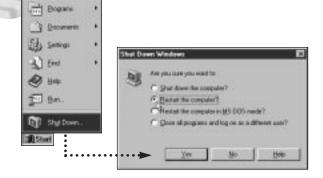

## **GETTING STARTED**

Insert CD, then choose Install NI-488.2 Software for Windows.

2 Restart computer.