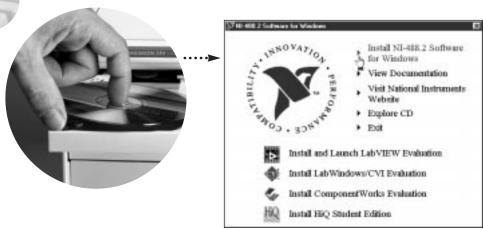

## **GETTING STARTED**

Insert CD, then choose Install NI-488.2 Software for Windows.

2 Restart computer.