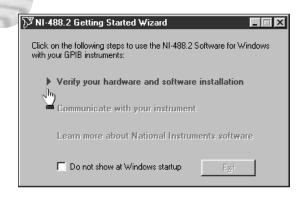

## **GETTING STARTED**

Insert CD, then choose Install NI-488.2 Software for Windows.



2 Restart computer.





## Connect cables\*, then plug in power supply.



\* For Help installing your hardware, refer to the GPIB Hardware Guide (available on the CD through View Documentation).

#### Key

- 1 PC
- ② GPIB-1394
- 3 1394 Connectors
- 4 GPIB Cable

- **5** DC Power Supply
- **6** DC Power Connector
- ① 1394 Cable
- (8) 1394 Connector



#### Power on GPIB-1394.



# 5

## Run NI-488.2 Getting Started Wizard.





### www.natinst.com/support/ support@natinst.com

Tel: (512) 795-8248 • Fax: (512) 683-5678 Fax-on demand: (512) 418-1111 • ftp.natinst.com